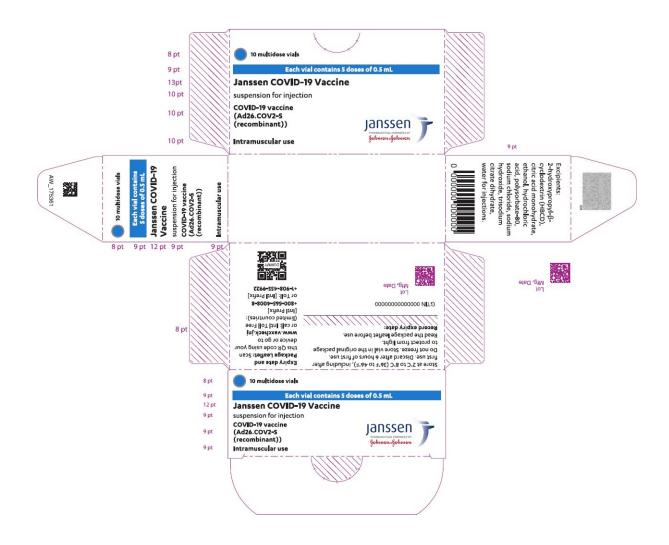

## Non-US White - Product with all white carton panels: Carton label

10 multidose vials Each vial contains 5 doses of 0.5 mL Janssen COVID-19 Vaccine Suspension for injection COVID-19 vaccine (Ad26.COV2-S [recombinant]) Intramuscular use 5 doses of 0.5 mL

Excipients: 2-hydroxypropyl-β-cyclodextrin (HBCD), citric acid monohydrate, ethanol, hydrochloric acid, polysorbate-80, sodium chloride, sodium hydroxide, trisodium citrate dihydrate, water for injections

Store at 2°C to 8°C (36°F to 46°F), including after first use. Discard after 6 hoursof first use. Do not freeze. Store vial in the original package to protect from light.Read the package leaflet before use.

Record expiry date: \_\_\_\_\_

GTIN Lot Mfg. Date

Expiry date and package leaflet: Scan this QR code using your device or go to <u>www.vaxcheck.jnj</u> or call Intl toll free (limited countries): [intl prefix] +800-565-4008-8 Or Toll: [Intl prefix] +1-908-455-9922