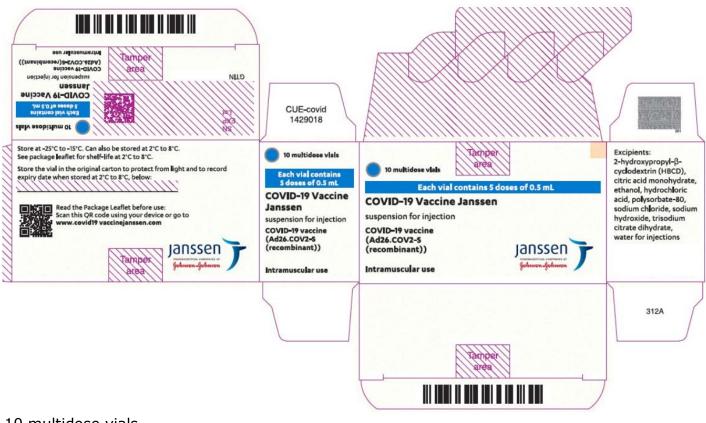

# **Carton – Version 2**

# EU White Label: Carton label

10 multidose vials Each vial contains 5 doses of 0.5 mL COVID-19 Vaccine Janssen suspension for injection COVID-19 vaccine (Ad26.COV2-S [recombinant]) Intramuscular use

Excipients: 2-hydroxypropyl-β-cyclodextrin (HBCD), citric acid monohydrate, ethanol, hydrochloric acid, polysorbate-80, sodium chloride, sodium hydroxide, trisodium citrate dihydrate, water for injections

Store at -25°C to -15°C. Can also be stored at 2°C to 8°C. See package leaflet for shelf-life at 2°C to 8°C.

Store vial in the original carton to protect from light and to record expiry date when stored at 2°C to 8°C, below: \_\_\_\_\_

Read the package leaflet before use: Scan this QR code using your device or go to <u>www.covid19vaccinejanssen.com</u>

SN EXP Lot GTIN