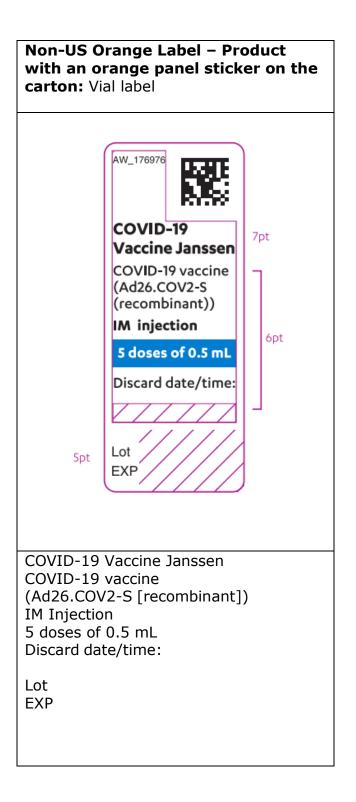

Vial and carton labels for Janssen COVID-19 Vaccine with English-only labelling

Vial – Version 1

| AW_176976                                 |                  |
|-------------------------------------------|------------------|
| COVID<br>Vaccin                           | -19<br>e Janssen |
| COVID-1<br>(Ad26.C<br>(recomb<br>IM injec | pinant))         |
| 5 doses                                   | of 0.5 mL        |
| Discard                                   | date/time:       |
| ///                                       | ///              |
| Lot                                       | ////             |