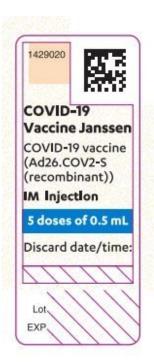

EU White Label: Vial Label

COVID-19 Vaccine Janssen COVID-19 vaccine (Ad26.COV2-S (recombinant)) IM Injection 5 doses of 0.5 mL Discard date/time:

Lot EXP

### EU White Label: Vial label

COVID-19 Vaccine Janssen COVID-19 vaccine (Ad26.COV2-S [recombinant]) IM Injection 5 doses of 0.5 mL Discard date/time:

Lot EXP