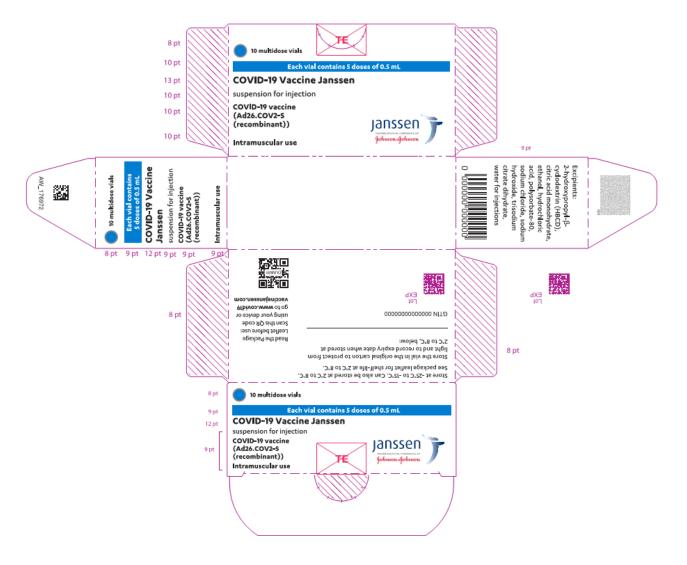

# Carton – Version 1

### EU White Label: Carton Label

10 multidose vials Each vial contains 5 doses of 0.5 mL COVID-19 Vaccine Janssen suspension for injection COVID-19 vaccine (Ad26.COV2-S (recombinant)) Intramuscular use

Excipients: 2-hydroxypropyl-β-cyclodextrin (HBCD), citric acid monohydrate, ethanol, hydrochloric acid, polysorbate-80, sodium chloride, sodium hydroxide, trisodium citrate dihydrate, water for injections

Store at -25°C to -15°C. Can also be stored at 2°C to 8°C. See package leaflet for shelf-life at 2°C to 8°C.

Store vial in the original carton to protect from light and to record expiry date when stored at 2°C to 8°C, below: \_\_\_\_\_

GTIN XXXXXXXXXXXXXXX Lot EXP

Read the package leaflet before use: Scan this QR code using your device or go to www.covid19vaccinejanssen.com

[QR Code]