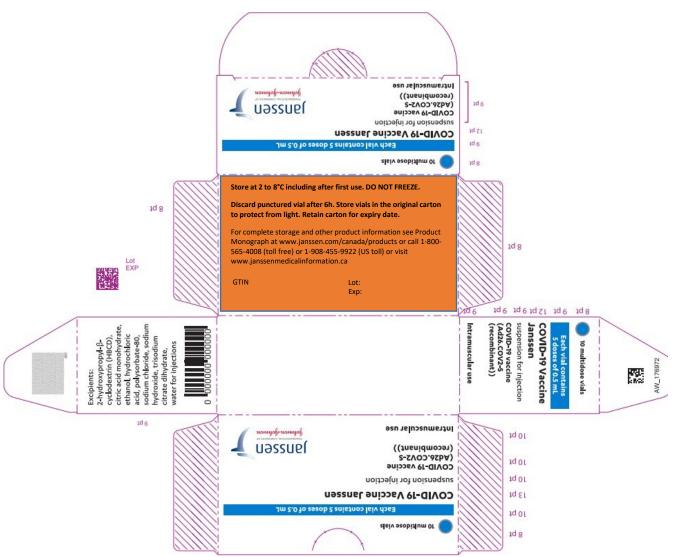

Non-US Orange Label – Product with an orange panel sticker on the carton: Carton label

10 multidose vials Each vial contains 5 doses of 0.5 mL COVID-19 Vaccine Janssen Suspension for injection COVID-19 vaccine (Ad26.COV2-S [recombinant)]) Intramuscular use

Excipients: 2-hydroxypropyl-β-cyclodextrin (HBCD), citric acid monohydrate, ethanol, hydrochloric acid, polysorbate-80, sodium chloride, sodium hydroxide, trisodium citrate dihydrate, water for injections

Store at 2 to 8°C including after first use. DO NOT FREEZE.

Discard punctured vial after 6h. Store vials in the original carton to protect from light. Retain carton for expiry date.

For complete storage and other product information see Product Monograph at <u>www.janssen.com/canada/products</u> or call 1-800-565-4008 (toll free) or 1-908-455-9922 (US toll) or visit <u>www.janssenmedicalinformation.ca</u>

GTIN Lot: EXP: