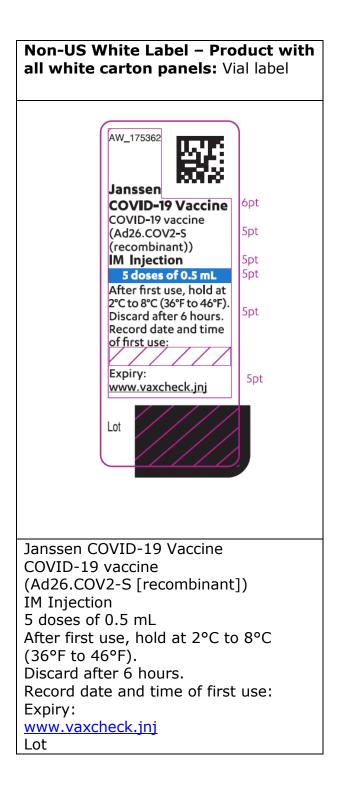

## Non-US White - Product with all white carton panels: Carton label

10 multidose vials Each vial contains 5 doses of 0.5 mL Janssen COVID-19 Vaccine Suspension for injection COVID-19 vaccine (Ad26.COV2-S [recombinant]) Intramuscular use 5 doses of 0.5 mL

Excipients: 2-hydroxypropyl-β-cyclodextrin (HBCD), citric acid monohydrate, ethanol, hydrochloric acid, polysorbate-80, sodium chloride, sodium hydroxide, trisodium citrate dihydrate, water for injections

Store at 2°C to 8°C (36°F to 46°F), including after first use. Discard after 6 hoursof first use. Do not freeze. Store vial in the original package to protect from light.Read the package leaflet before use.

Record expiry date: \_\_\_\_\_

GTIN Lot Mfg. Date

Expiry date and package leaflet: Scan this QR code using your device or go to <u>www.vaxcheck.jnj</u> or call Intl toll free (limited countries): [intl prefix] +800-565-4008-8 Or Toll: [Intl prefix] +1-908-455-9922